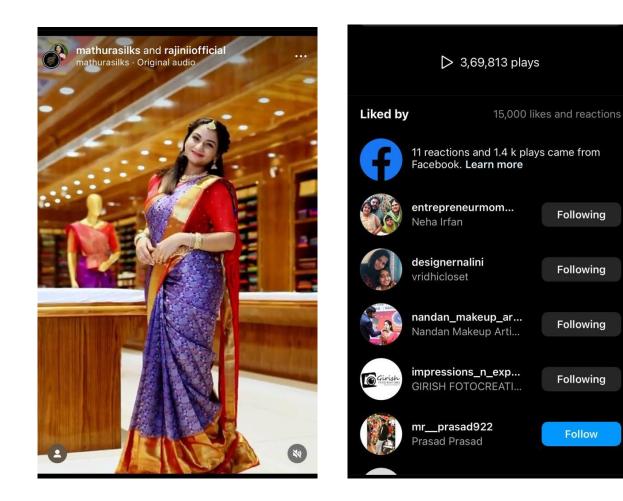

## Social media and marketing

Social Media marketing was done through Instagram, YouTube and facebook which helped our client to reach more customers

Bloggers and Influencers play a crucial role in getting people talk about your product or service. We make it easy for a brand by identifying the right partners, putting together the ideas and ensuring each one matches up to the brand's expectations.

#### Reels content.

We had celebrity artists who has 4lakh+ followers talking about the brand coming into the studio and explaining the concept and varieties of products or services across Varamahalakshmi festival.

Following

Following

Following

Following

Follow